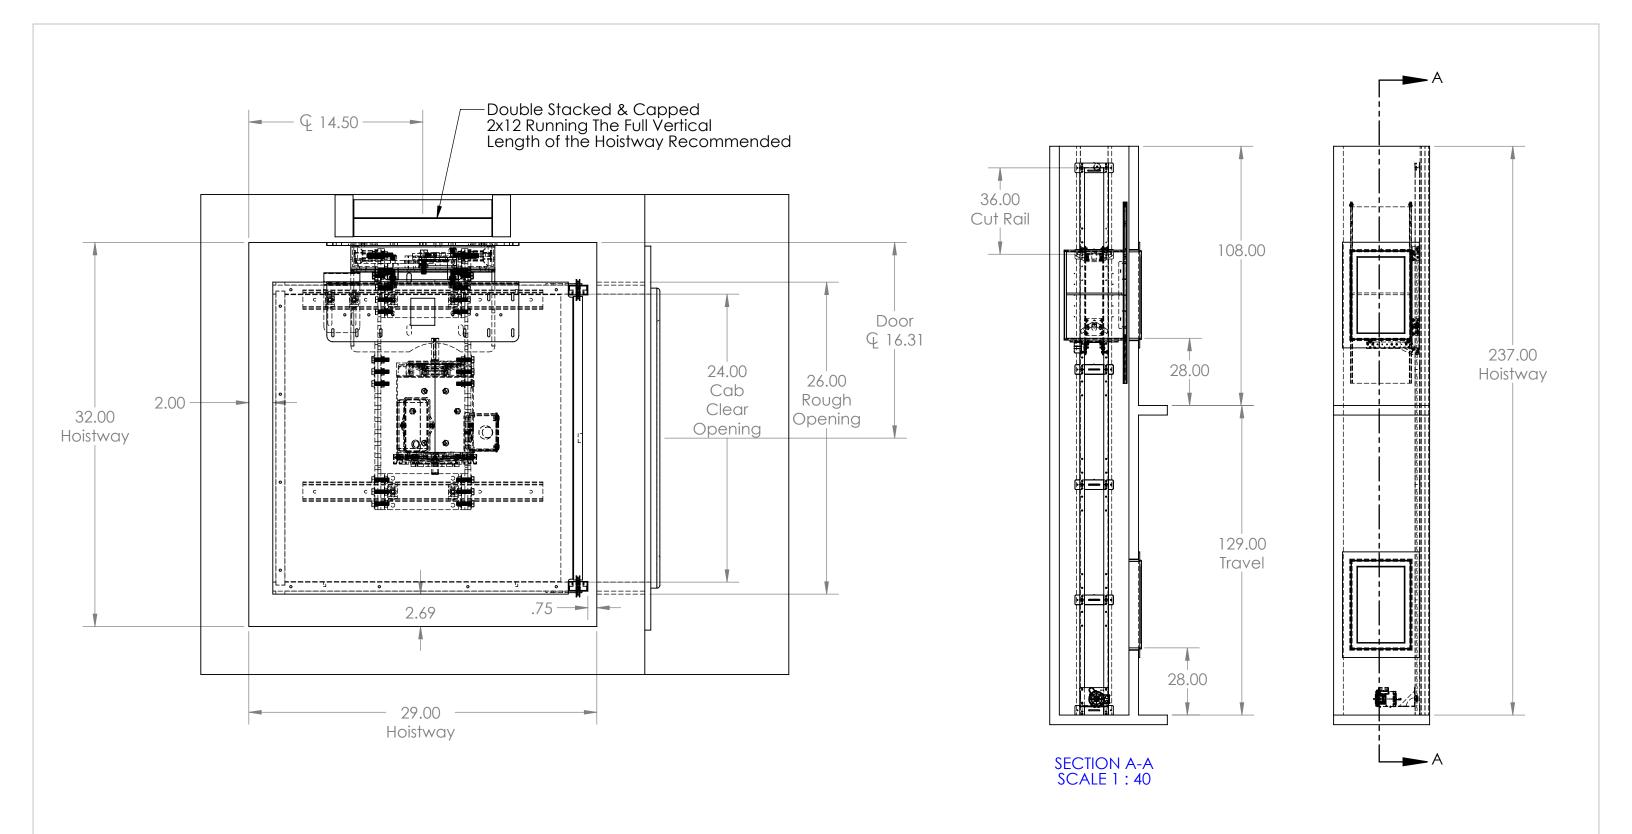

| Cab Size | 24 x 24 x 36 | White Laminate              | Single Opening                       |                            | DRAWN JCE 7/7/20                                                                                 | PROJECT NAME            |
|----------|--------------|-----------------------------|--------------------------------------|----------------------------|--------------------------------------------------------------------------------------------------|-------------------------|
|          |              |                             |                                      | DO NOT SCALE DRAWING       | PROPRIETARY AND CONFIDENTIA                                                                      | PROJECT LOCATION        |
| RH Locks | 1            | Bottom Mount                | 300lbs                               | APPROVAL STATUS:           | THE INFORMATION CONTAINED I                                                                      | COMMENTS:               |
| LH Locks | 1            | Doors & Frames BY<br>OTHERS | Machine Access Door -<br>Kill Switch | APPROVED APPROVED AS NOTED | THIS DRAWING IS THE SOLE PROPERTY OF PRECISION LIFT INDUSTRIES, LLC. ANY REPRODUCTION IN PART OF |                         |
|          |              |                             |                                      | REVISE AND RESUBMIT        | AS A WHOLE WITHOUT THE WRITTEN PERMISSION OF                                                     | SIZE DWG. NO.           |
|          |              |                             |                                      | SIGNATURE                  | PRECISION LIFT INDUSTRIES, LLC IS PROHIBITED.                                                    | SCALE 1:16 SHEET 1 OF 4 |

## Recommend Front Face of Hoistway Open for Installation