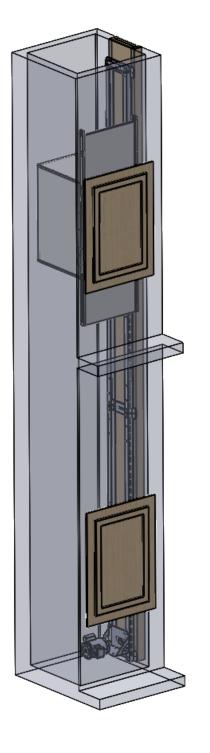

| Cab Size | 24 x 24 x 36 | White Laminate              | Single Opening                       |                            | DRAWN JCE 7/7/20                                                                                 | PROJECT NAME            |
|----------|--------------|-----------------------------|--------------------------------------|----------------------------|--------------------------------------------------------------------------------------------------|-------------------------|
|          |              |                             |                                      | DO NOT SCALE DRAWING       | PROPRIETARY AND CONFIDENTIA                                                                      | PROJECT LOCATION        |
| RH Locks | 1            | Bottom Mount                | 300lbs                               | APPROVAL STATUS:           | THE INFORMATION CONTAINED I                                                                      | COMMENTS:               |
| LH Locks | 1            | Doors & Frames BY<br>OTHERS | Machine Access Door -<br>Kill Switch | APPROVED APPROVED AS NOTED | THIS DRAWING IS THE SOLE PROPERTY OF PRECISION LIFT INDUSTRIES, LLC. ANY REPRODUCTION IN PART OF |                         |
|          |              |                             |                                      | REVISE AND RESUBMIT        | AS A WHOLE WITHOUT THE WRITTEN PERMISSION OF                                                     | SIZE DWG. NO.           |
|          |              |                             |                                      | SIGNATURE                  | PRECISION LIFT INDUSTRIES, LLC IS PROHIBITED.                                                    | SCALE 1:16 SHEET 1 OF 4 |